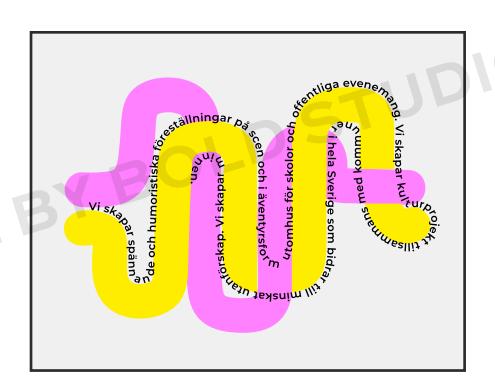

#### BRAND PATTERN.

You can search for these colours on your computer using the hexadecimal code (the combination of numbers and letters with the #).

You can include these brand pattern and elements within your branding to keep on brand. It can be used alongside stationery, on websites and on socials.